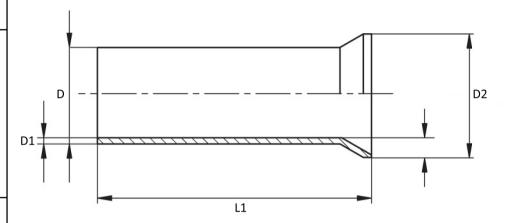

## **Standard (Metric)**

L1: 40.0mm (1.57")

D: 20.6mm (0.41")
D1: 19.6mm (0.77")

D2: 23.0mm (0.91")