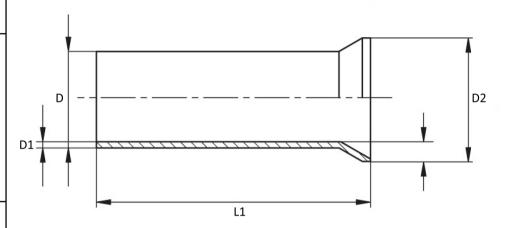

## **Standard (Metric)**

L1: 38.0mm (1.50")

D: 17.7mm (0.69") D1: 16.7mm (0.65")

D2: 19.0mm (0.75")