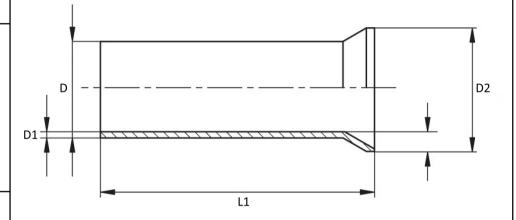

## **Standard (Metric)**

L1: 30.0mm (1.18")

D: 17.7mm (0.69") D1: 16.7mm (0.65")

D2: 19.0mm (0.75")