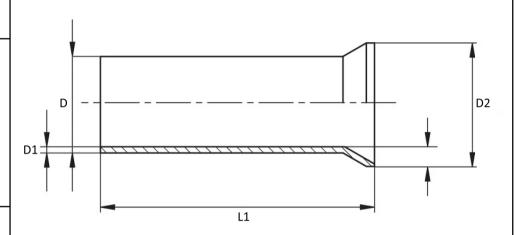

## **Standard (Metric)**

L1: 20.0mm (0.78")

D: 17.7mm (0.69") D1: 16.7mm (0.65")

D2: 19.0mm (0.75")